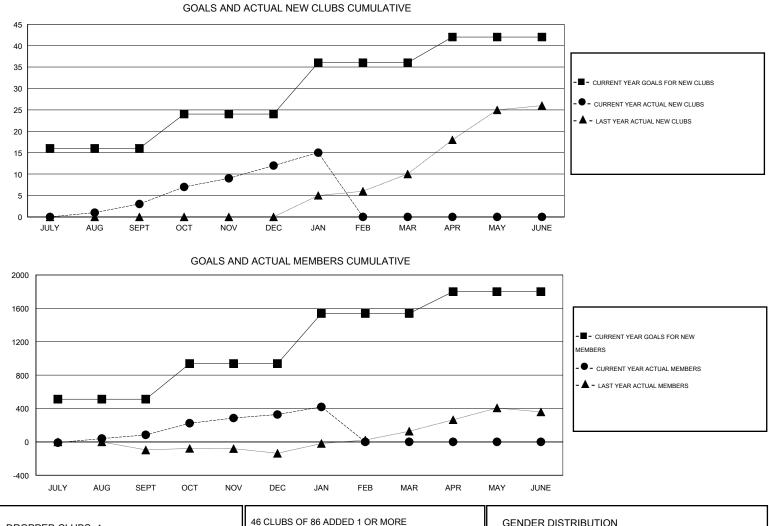

## CMT: V S Kukreia

| GMT: V S Kuk                 | kreja            |                   | LOCATIO          | N PAKISTAN       |                             |                    |                                     |                    | GMT CA 6         |
|------------------------------|------------------|-------------------|------------------|------------------|-----------------------------|--------------------|-------------------------------------|--------------------|------------------|
|                              |                  | Clubs             |                  |                  | Members                     |                    |                                     |                    |                  |
|                              | RESU             | LTS FOR 2014-2015 |                  |                  |                             | RESU               | JLTS FOR 2014-2015                  |                    |                  |
| QUARTER                      | NEW CLUB<br>GOAL | NEW CLUBS         | DROPPED<br>CLUBS | NET<br>GAIN/LOSS | QUARTER                     | NEW MEMBER<br>GOAL | CHARTER AND<br>NEW MEMBERS<br>ADDED | DROPPED<br>MEMBERS | NET<br>GAIN/LOSS |
| JULY/AUG/SEPT<br>OCT/NOV/DEC | 16<br>8          | 3<br>9            | 0<br>1           | 3<br>8           | JULY/AUG/SEPT               | 512<br>426         | 199<br>332                          | 115<br>88          | 84<br>244        |
| JAN/FEB/MAR<br>APR/MAY/JUNE  | 12<br>6          | 3<br>0            | 0<br>0           | 3<br>0           | JAN/FEB/MAR<br>APR/MAY/JUNE | 600<br>262         | 115<br>0                            | 24<br>0            | 91<br>0          |